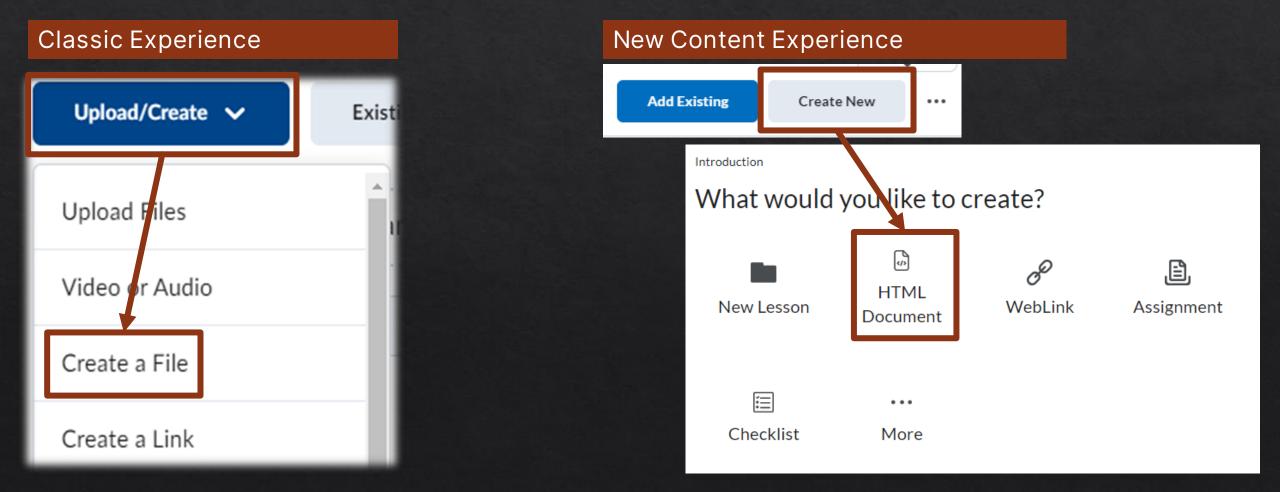

# Uploading Videos

| D Me       | dia Library     |             |   |                      |                    | 🕞 Man           | age Media                 | 🔒 Create  | Recording          |
|------------|-----------------|-------------|---|----------------------|--------------------|-----------------|---------------------------|-----------|--------------------|
| <b>©</b> ~ | Search for medi | a           |   | Q 7 ()               | □→ NEW FOLDER      | ≟⇒ NEW PLAYLIST |                           | 🗲 GO BACK | 000 MORE ACTIONS → |
| PERSON     | IAL             | CoS Website | : | Videos               | :                  | Brightspa       | ace Instructiona<br>Media | a :       | YuJa Folder        |
| លិ My Me   | edia            |             |   | VIDEO                | F                  | ם כ             |                           | ∐NK       | VR                 |
|            |                 |             |   |                      |                    | Drag            | and Drop<br>or<br>rowse   |           |                    |
|            |                 |             |   | Add Tags<br>Actions: | ıblish Manage Capt | tions           |                           |           | Cancel             |