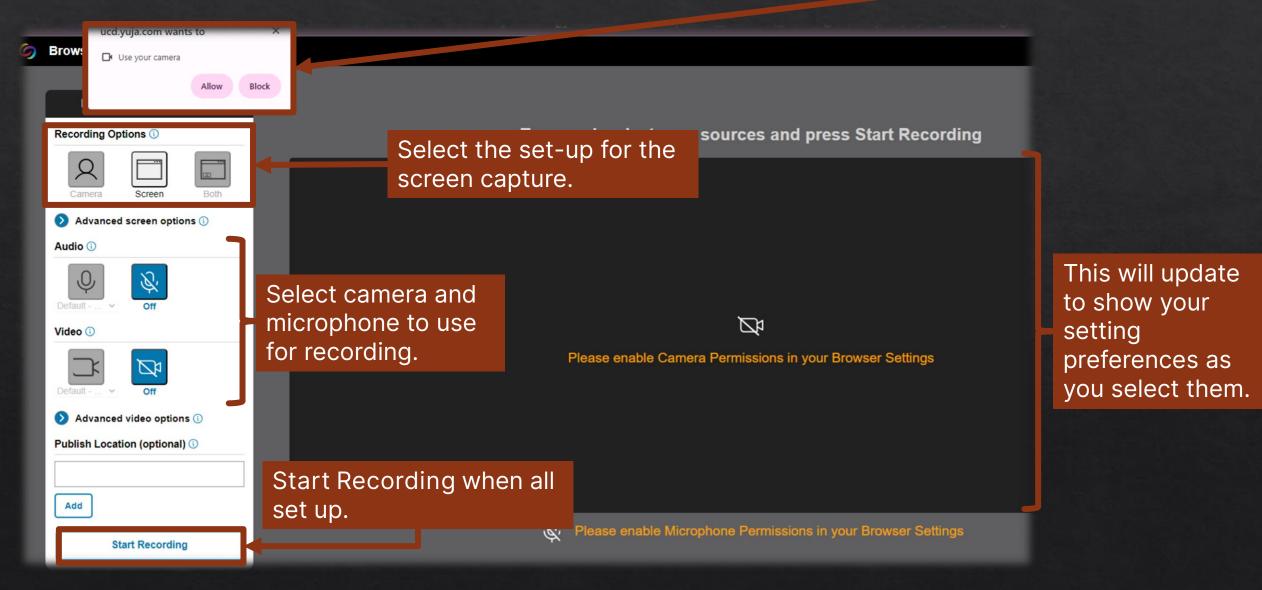

# Settings for Screen Capture

Grant YuJa permission to your microphone and camera