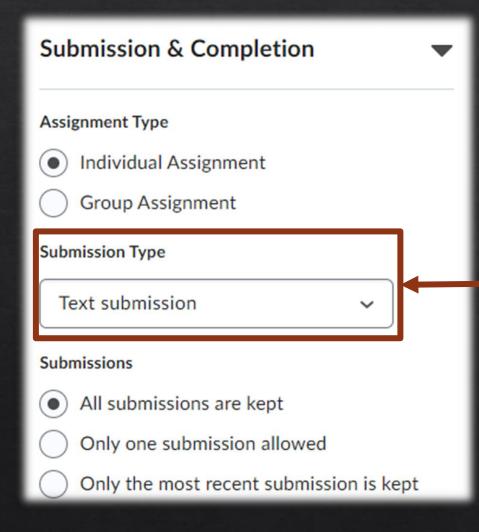

# Setting up Assignment for Video Submission

As part of assignment settings, select Text Submission. Students will then submit their assignment through the <u>Brightspace editor</u>.