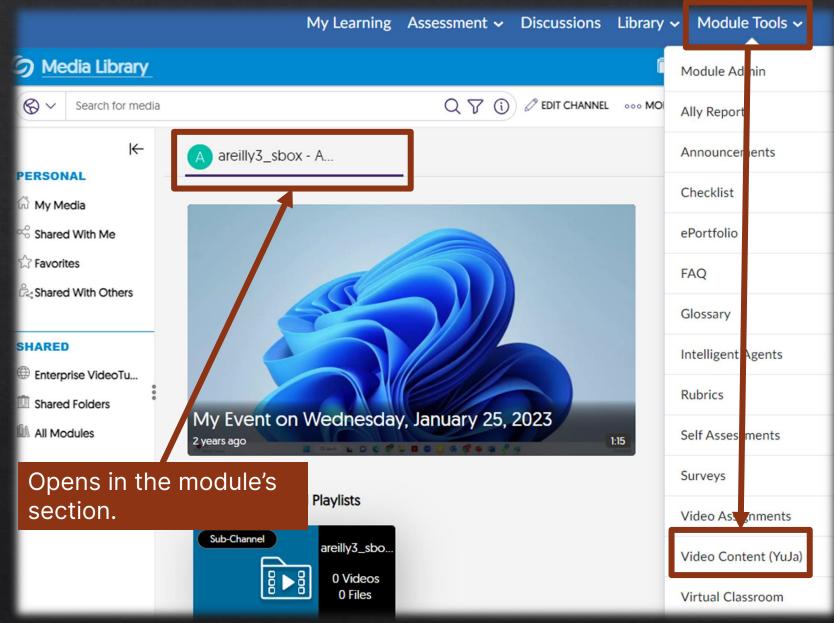

# Accessing YuJa

# My Media Section

Good practice to go to My Media: an overall storage section. Not associated with specific modules.

Create folders to store your content by module/topic.