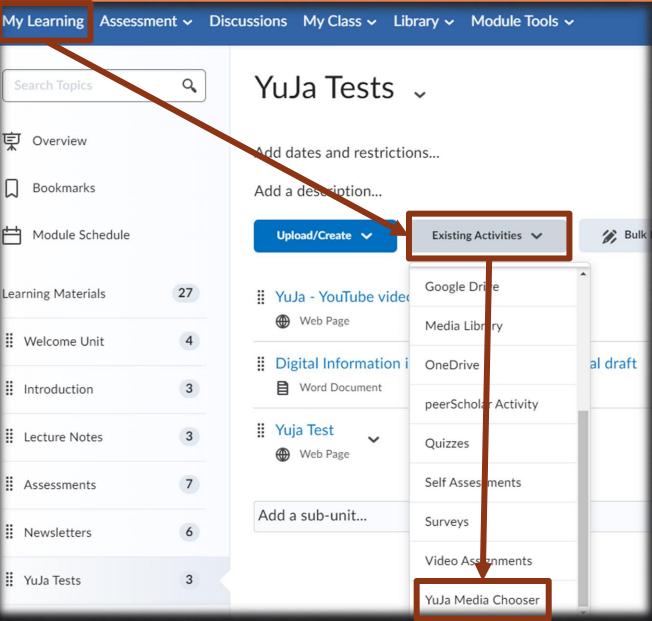

#### Click on YuJa Media Chooser.

Insert Stuff

- My Computer
- 😨 🛛 YuJa Media Chooser
- Module Files

#### Select video(s) and then Insert Content.

Insert Stuff

YuJa Media Chooser