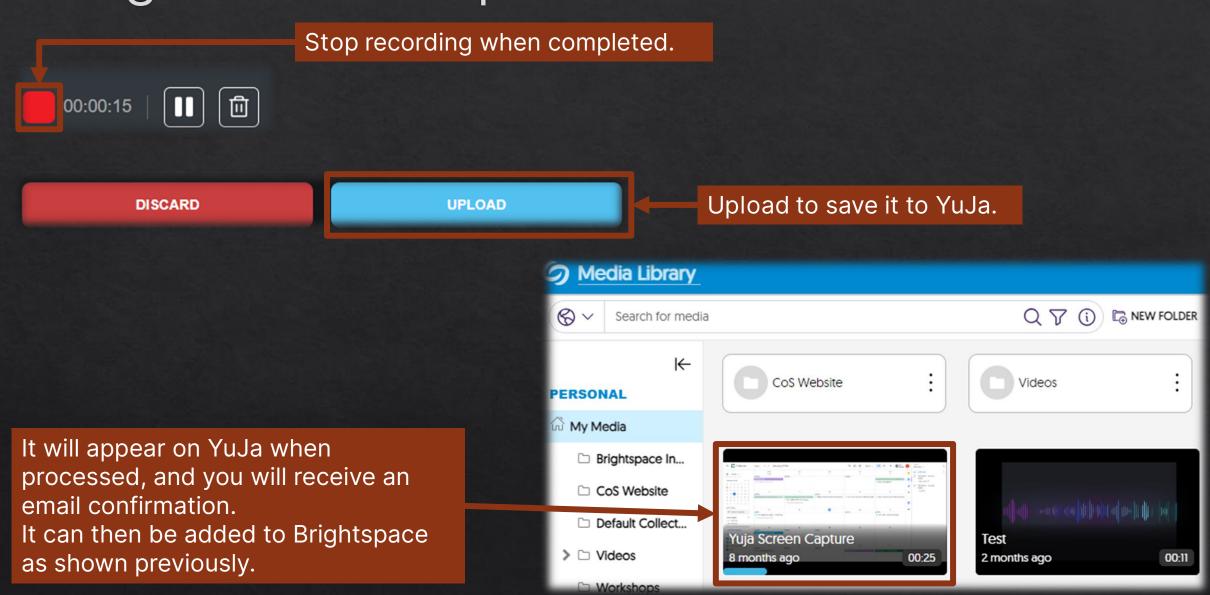

|                              |  |

|   | Create Recording                   | X |                                                                                                                 |
|---|------------------------------------|---|-----------------------------------------------------------------------------------------------------------------|
| [ | Record with Browser Capture Studio | ✓ | Select Record with Browse<br>Capture Studio from the<br>dropdown and then add a<br>Title for the screen capture |
| [ | START                              |   |                                                                                                                 |

# Settings for Screen Capture

Grant YuJa permission to your microphone and camera



# Saving a Screen Capture



# Editing a Video







# Saving an Edited Video

- Select Save when all editing is completed.
- Edited files save a new copy, so the original still exists.

# Adding a YouTube Video



#### Reasons to Add YouTube Links to YuJa



Store all video links in one location.

Can review video analytics for student views.

Doesn't have ads.

### Upload a YouTube Video

|   |                |                      | 🕞 Manage Media          |                               |                                                              |        |
|---|----------------|----------------------|-------------------------|-------------------------------|--------------------------------------------------------------|--------|
| = | E NEW PLAYLIST | CO BACK              |                         |