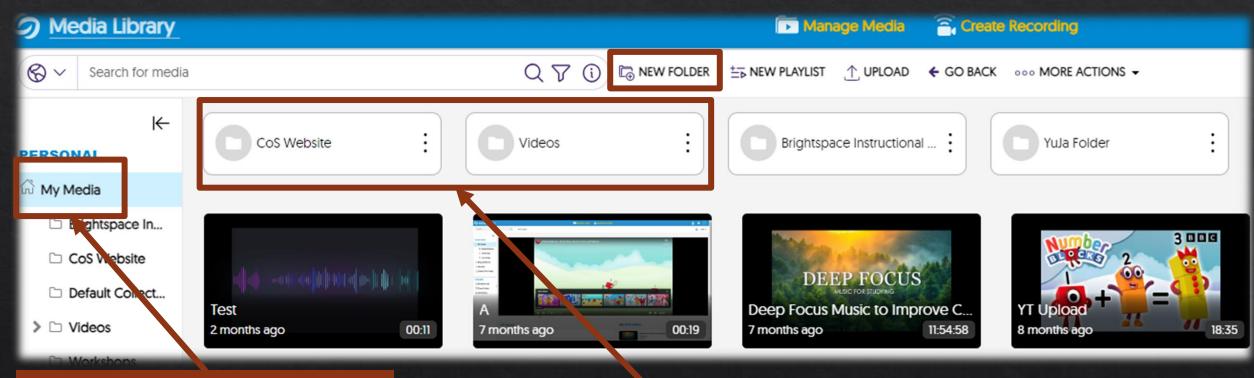

# My Media Section

Good practice to go to My Media: an overall storage section. Not associated with specific modules.

Create folders to store your content by module/topic.

# Uploading Videos

| D Me       | dia Library     |             |   |                      |                    | 🕞 Man           | age Media                 | 🔒 Create  | Recording          |
|------------|-----------------|-------------|---|----------------------|--------------------|-----------------|---------------------------|-----------|--------------------|
| <b>©</b> ~ | Search for medi | a           |   | Q 7 ()               | □→ NEW FOLDER      | ≟⇒ NEW PLAYLIST |                           | 🗲 GO BACK | 000 MORE ACTIONS → |
| PERSON     | IAL             | CoS Website | : | Videos               | :                  | Brightspa       | ace Instructiona<br>Media | a :       | YuJa Folder        |
| លិ My Me   | edia            |             |   | VIDEO                | F                  | ם כ             |                           | ∐NK       | VR                 |
|            |                 |             |   |                      |                    | Drag            | and Drop<br>or<br>rowse   |           |                    |
|            |                 |             |   | Add Tags<br>Actions: | ıblish Manage Capt | tions           |                           |           | Cancel             |