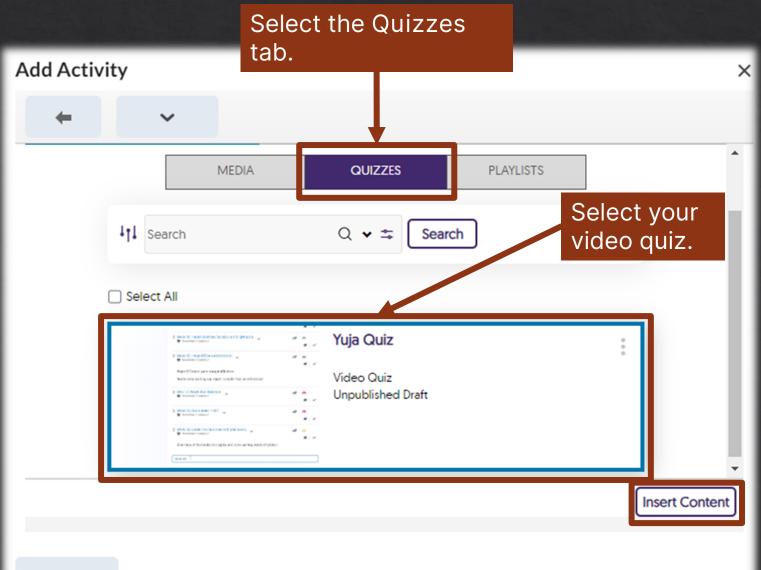

#### Select video(s) and then Insert Content.

Insert Stuff

YuJa Media Chooser

#### Select All