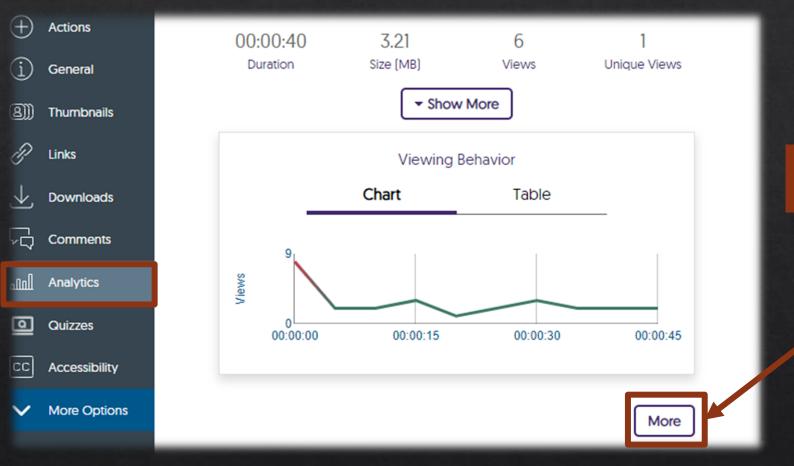

|
| Comments                         | Tags                                                                 |
| n Analytics                      |                                                                      |
| Quizzes                          | Added By:                                                            |
|                                  | Aoife Reilly                                                         |
| C Accessibility                  | Added On:                                                            |
| <ul> <li>More Options</li> </ul> | 10 months ago [March 23, 2023 11:42 AM]                              |
|                                  | Owner                                                                |

Close Save General

# Analytics



### The More button opens a new page with detailed analytics

# Expanded Analytics

Hover your mouse over the toolbar on the left to view the menu.



♦ Content shows interactions with videos: use dropdown to view stats for others.

Solution Users has information on individual students: select a course and then student name and Get report.

#### Add a YuJa Video to a Brightspace Module



# Add a Video to Brightspace (Part I)

#### 



# Add Video to Brightspace (Part II)

#### Select Insert Stuff.

Paragraph
 
$$\vee$$
 $B$ 
 $U$ 
 $A_{\prime}$ 
 $\equiv$ 
 $\boxtimes$ 
 $\mathscr{O}$ 
 $\bigotimes$ 
 $\mathscr{O}$ 
 $\bigotimes$ 
 $\bigotimes$ 

#### Click on YuJa Media Chooser.

Insert Stuff

- My Computer
- 😨 🛛 YuJa Media Chooser
- Module Files

#### Select video(s) and then Insert C