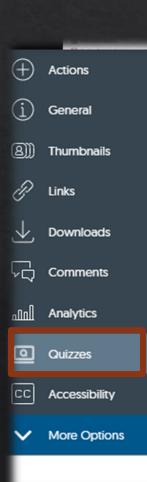

# Clicking on More opens a new window with additional options & features.

|                                  | C Play from beginning                                                |
|----------------------------------|----------------------------------------------------------------------|
|                                  | 🐨 Fourthant Frankticker                                              |
|                                  | Overview of the leadership topics and some parting words of advice ! |
|                                  | Week 10 I                                                            |
| + Actions                        | Title                                                                |
| j) General                       | Adding sub-units_edited                                              |
|                                  | Description                                                          |
| 3))) Thumbnails                  |                                                                      |
| P Links                          |                                                                      |
| . Downloads                      | Linked Documents                                                     |
|                                  | Add Document                                                         |
| Comments                         | Tags                                                                 |
| n Analytics                      |                                                                      |
| Quizzes                          | Added By:                                                            |
|                                  | Aoife Reilly                                                         |
| C Accessibility                  | Added On:                                                            |
| <ul> <li>More Options</li> </ul> | 10 months ago [March 23, 2023 11:42 AM]                              |
|                                  | Owner                                                                |