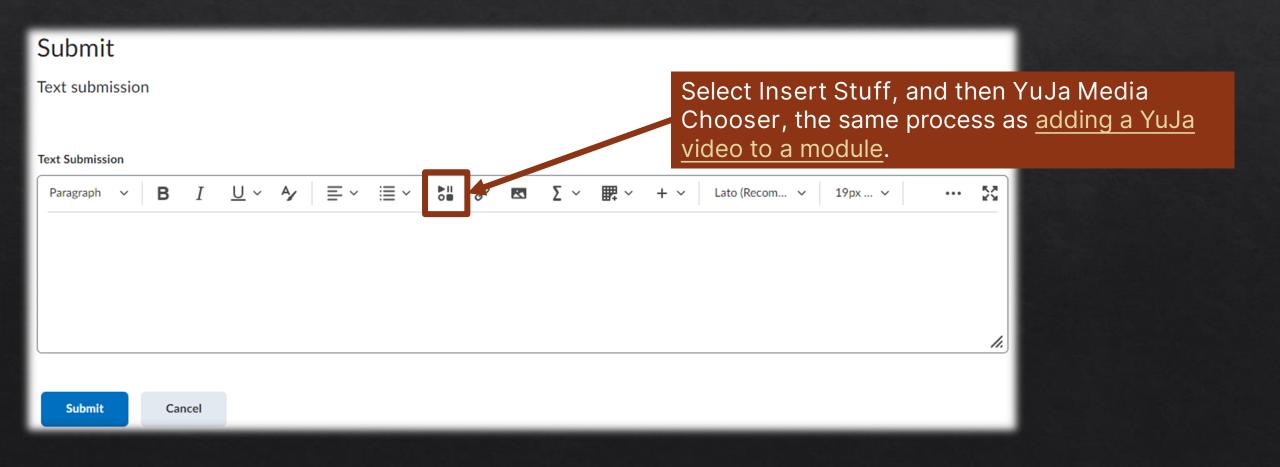

#### Select Insert Stuff.

Paragraph
 
$$\vee$$
 $B$ 
 $U$ 
 $A_{\prime}$ 
 $\equiv$ 
 $\boxtimes$ 
 $\mathscr{O}$ 
 $\bigotimes$ 
 $\mathscr{O}$ 
 $\bigotimes$ 
 $\bigotimes$ 

#### Click on YuJa Media Chooser.

Insert Stuff

- My Computer
- 😨 🛛 YuJa Media Chooser
- Module Files