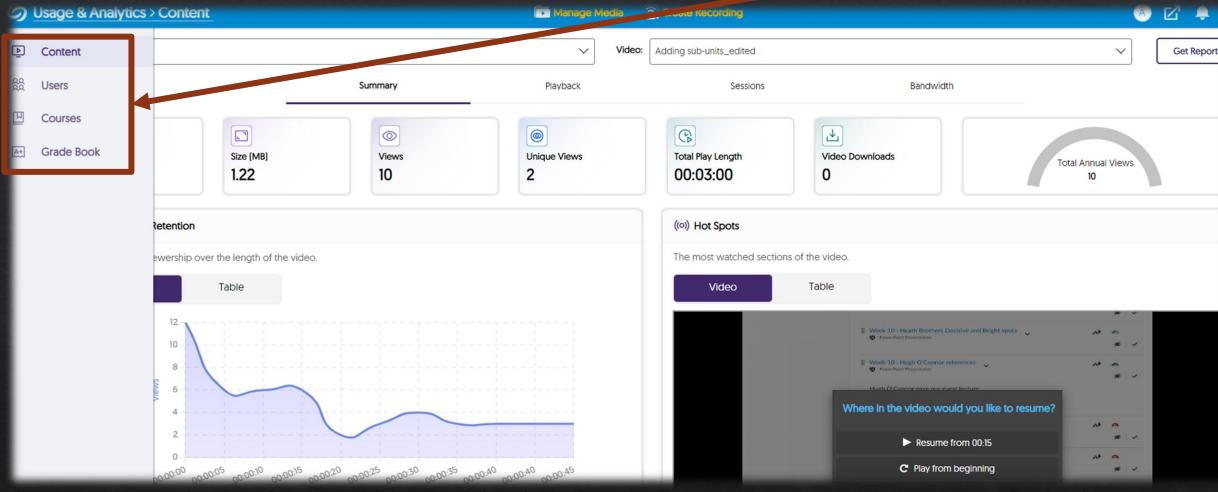

# Expanded Analytics

Hover your mouse over the toolbar on the left to view the menu.

♦ Content shows interactions with videos: use dropdown to view stats for others.

Solution Users has information on individual students: select a course and then student name and Get report.