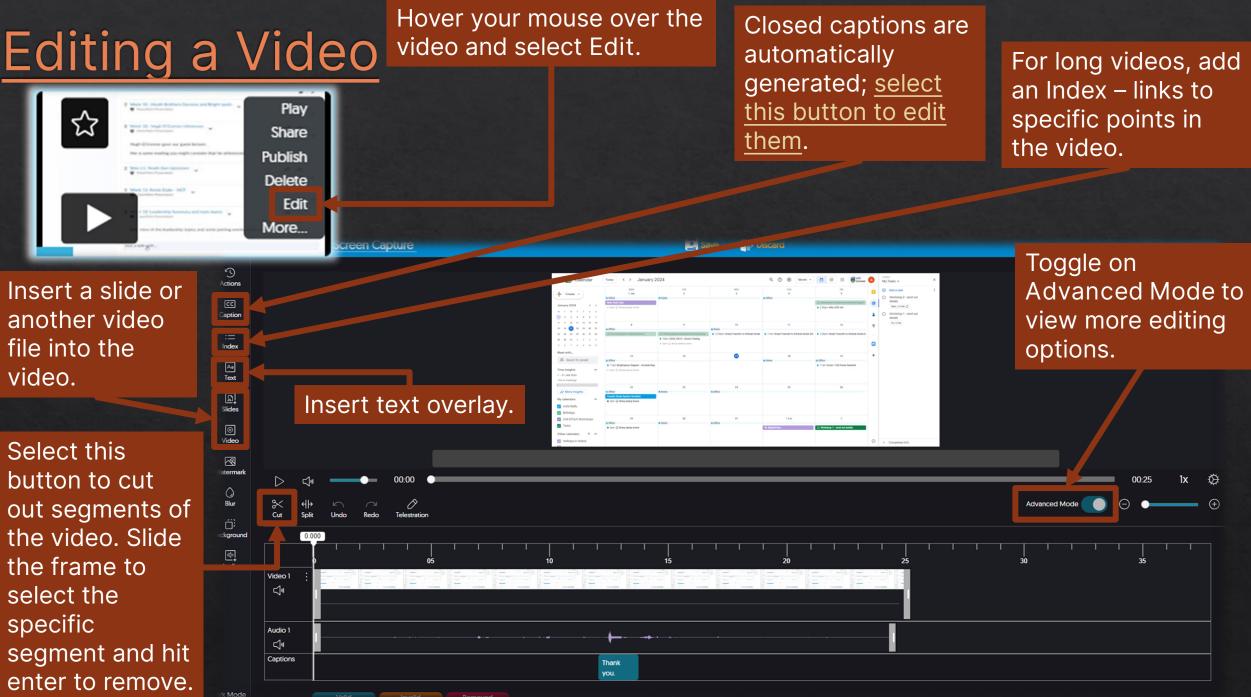

# Editing a Video

# Saving an Edited Video

- Select Save when all editing is completed.
- Edited files save a new copy, so the original still exists.